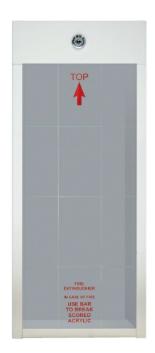

## **ECS-100 - 5lb. EXTINGUISHER CABINET**

National Fire's Classic series are surface mounted cabinets that are both practical and economical. Theft and vandal resistant; these cabinets remain locked at all times, allowing emergency access through means of breaking the scored acyrlic glass. Cabinets come complete with scored acrylic, breaker bar, key and decal (English & French). Perfect for parking garages, warehouses, industrial areas and construction sites.

| Door & Tub | 18GA. Galvanneal Steel Construction                                   |
|------------|-----------------------------------------------------------------------|
| Size       | 20 1/2"h X 8 1/2"w X 6"d                                              |
| Finish     | White Polyester Powder Coated Paint                                   |
| Label      | UV Resistant Decal                                                    |
| Includes   | Keyed Alike Cylinder Lock with Key<br>Scored Acrylic (17 7/8"h X 8"w) |
| Packaging  | Breaker Bar & Chain<br>Individually boxed                             |