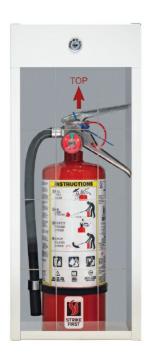

## **ECS-100 - 5lb. EXTINGUISHER CABINET**

National Fire's Classic series are surface mounted cabinets that are both practical and economical. Theft and vandal resistant; these cabinets remain locked at all times, allowing emergency access through means of breaking the scored acyrlic glass. Cabinets come complete with scored acrylic, breaker bar, key and decal (English & French). Perfect for parking garages, warehouses, industrial areas and construction sites.

| Door & Tub | 18GA. Galvanneal Steel Construction                                   |
|------------|-----------------------------------------------------------------------|
| Size       | 20 1/2"h X 8 1/2"w X 6"d                                              |
| Finish     | White Polyester Powder Coated Paint                                   |
| Label      | UV Resistant Decal                                                    |
| Includes   | Keyed Alike Cylinder Lock with Key<br>Scored Acrylic (17 7/8"h X 8"w) |
| Packaging  | Breaker Bar & Chain<br>Individually boxed                             |