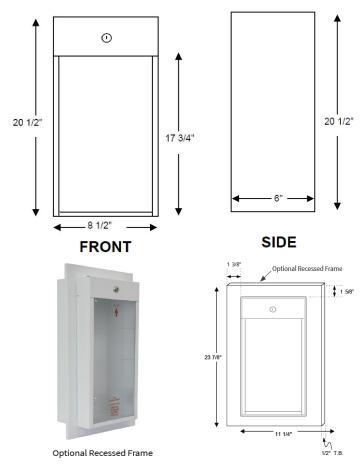

| Door & Tub | 18GA. Galvanneal Steel Construction                                   |
|------------|-----------------------------------------------------------------------|
| Size       | 20 1/2"h X 8 1/2"w X 6"d                                              |
| Finish     | White Polyester Powder Coated Paint                                   |
| Label      | UV Resistant Decal                                                    |
| Includes   | Keyed Alike Cylinder Lock with Key<br>Scored Acrylic (17 7/8"h X 8"w) |
| Packaging  | Breaker Bar & Chain<br>Individually boxed                             |