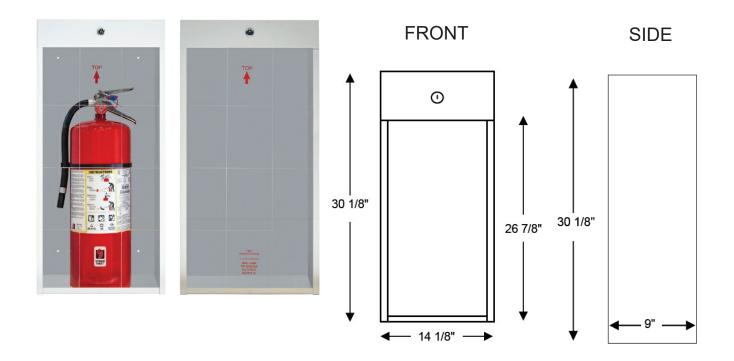

| Fire Extinguisher Capacity<br>(Dry Chemical) | 20 lb                                                                                               |
|----------------------------------------------|-----------------------------------------------------------------------------------------------------|
| Width                                        | 14 1/8 in                                                                                           |
| Height                                       | 30 1/8 in                                                                                           |
| Depth                                        | 9 in                                                                                                |
| Door & Tub                                   | 18 GA. Galvanneal Steel Construction                                                                |
| Finish                                       | White Polyester Powder Coated Paint                                                                 |
| Label                                        | UV Resistant Decal                                                                                  |
| Includes                                     | Keyed Alike Cylinder Lock with Key<br>Breaker Bar & Chain<br>Scored Acrylic (27-1/2" h X 13-7/8" w) |