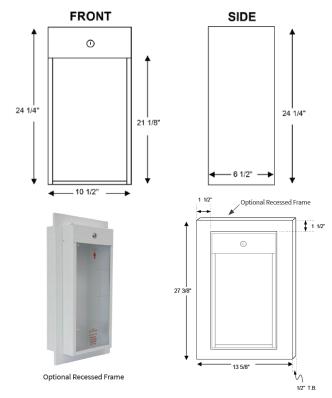

| Fire Extinguisher Capacity (Dry Chemical) | 10 lb                                                                                               |
|-------------------------------------------|-----------------------------------------------------------------------------------------------------|
| Width                                     | 10 1/2 in                                                                                           |
| Height                                    | 24 1/4 in                                                                                           |
| Depth                                     | 6-1/2 in                                                                                            |
| Door & Tub                                | 18 GA. Galvanneal Steel Construction                                                                |
| Finish                                    | White Polyester Powder Coated Paint                                                                 |
| Label                                     | UV Resistant Decal                                                                                  |
| Includes                                  | Keyed Alike Cylinder Lock with Key<br>Breaker Bar & Chain<br>Scored Acrylic (21-3/4" h X 10-3/8" w) |