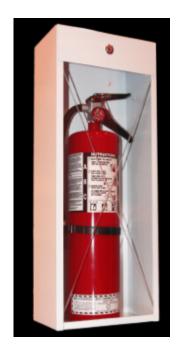

## ECS-999 - 10lb. EXTINGUISHER CABINET

National Fire's Classic series are surface mounted cabinets that are both practical and economical. Theft and vandal resistant; these cabinets remain locked at all times, allowing emergency access through means of breaking the scored acrylic glass. Cabinets come complete with scored acrylic, breaker bar, key and decal (English & French). Perfect for parking garages, warehouses, industrial areas and construction sites.